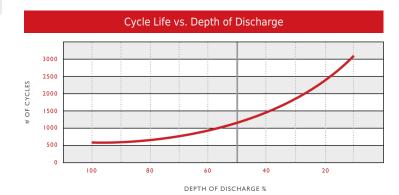

| Height Inc.<br>Term. | 36.5 cm | 14.37"  |  |

Product measurements & weights are calculated based on sample data. Individual specifications are subject to vary due to the manufacturing process, battery components & electrolyte levels.

| Container | ABS                   |
|-----------|-----------------------|
| Cover     | ABS                   |
| Handles   | Rope / Plastic Handle |