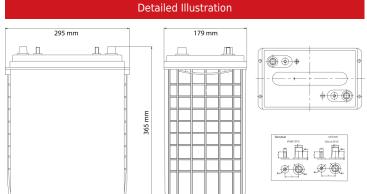

| Specifications                                                                                                                                                                                                                                                                                                                                                                                                                                                                                                                                                                                                                                                                                                                                                                                                                                                                                                                                                                                                                                                                                                                                                                                                                                                                                                                                                                                                                                                                                                                                                                                                                                                                                                                                                                                                                                                                                                                                                                                                                                                                                                                |                      |         |         |  |
|-------------------------------------------------------------------------------------------------------------------------------------------------------------------------------------------------------------------------------------------------------------------------------------------------------------------------------------------------------------------------------------------------------------------------------------------------------------------------------------------------------------------------------------------------------------------------------------------------------------------------------------------------------------------------------------------------------------------------------------------------------------------------------------------------------------------------------------------------------------------------------------------------------------------------------------------------------------------------------------------------------------------------------------------------------------------------------------------------------------------------------------------------------------------------------------------------------------------------------------------------------------------------------------------------------------------------------------------------------------------------------------------------------------------------------------------------------------------------------------------------------------------------------------------------------------------------------------------------------------------------------------------------------------------------------------------------------------------------------------------------------------------------------------------------------------------------------------------------------------------------------------------------------------------------------------------------------------------------------------------------------------------------------------------------------------------------------------------------------------------------------|----------------------|---------|---------|--|
| ©ertified System Solution Solution Solution Cartified System C | Weight               | 48 kg   | 106 lbs |  |
|                                                                                                                                                                                                                                                                                                                                                                                                                                                                                                                                                                                                                                                                                                                                                                                                                                                                                                                                                                                                                                                                                                                                                                                                                                                                                                                                                                                                                                                                                                                                                                                                                                                                                                                                                                                                                                                                                                                                                                                                                                                                                                                               | Length               | 29.5 cm | 11.61"  |  |
|                                                                                                                                                                                                                                                                                                                                                                                                                                                                                                                                                                                                                                                                                                                                                                                                                                                                                                                                                                                                                                                                                                                                                                                                                                                                                                                                                                                                                                                                                                                                                                                                                                                                                                                                                                                                                                                                                                                                                                                                                                                                                                                               | Width                | 17.9 cm | 7.05"   |  |
|                                                                                                                                                                                                                                                                                                                                                                                                                                                                                                                                                                                                                                                                                                                                                                                                                                                                                                                                                                                                                                                                                                                                                                                                                                                                                                                                                                                                                                                                                                                                                                                                                                                                                                                                                                                                                                                                                                                                                                                                                                                                                                                               | Height Inc.<br>Term. | 36.5 cm | 14.37"  |  |