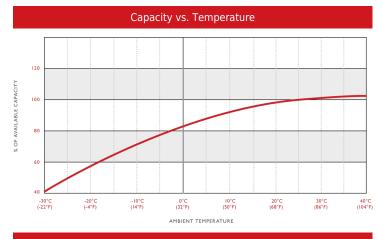

| Capacity                                |                 |                |               |                |
|-----------------------------------------|-----------------|----------------|---------------|----------------|
| Cold Crank Amps (CCA) 0°F / -18°C       |                 | 1300           | )             |                |
| Marine Crank Amps (MCA) 32°F / 0°C      |                 | 1560           | )             |                |
| Reserve Capacity (RC @ 25A) 751 Minutes |                 |                |               |                |
| Reserve Capacity (RC @ 75A) 184 Minutes |                 |                |               |                |
| Capacity Affect by Temperature          | 40°C<br>(104°F) | 25°C<br>(77°F) | 0°C<br>(32°F) | -15°C<br>(5°F) |
|                                         | 102%            | 100%           | 85%           | 65%            |